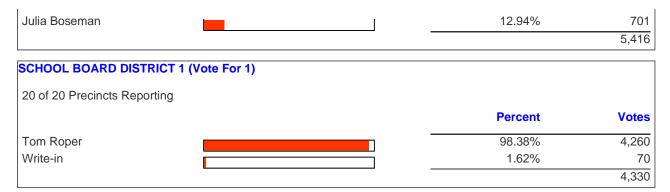

## **OFFICIAL RESULTS**

STATE-LEVEL CONTEST RESULTS: CLICK HERE

SAMPLE BALLOTS: CLICK HERE

| Marcus W. Williams<br>(DEM)<br>Ann Worthy (DEM)       12.53%         Elaine Marshall (DEM)       4.45%         Elaine Marshall (DEM)       31.76%         Ken Lewis (DEM)       12.02%         Susan Harris (DEM)       31.76%         Cal Cunningham       31.34%         (DEM)       31.34%         US SENATE - REP (Vote For 1)       20         20 of 20 Precincts Reporting       Percent       Vote         Brad Jones (REP)       6.48%         Brad Jones (REP)       6.55%         Richard Burk (REP)       6.55%         VIS HOUSE OF REPRESENTATIVES DISTRICT 7 - REP (Vote For 1)       20         20 of 20 Precincts Reporting       Percent       Vote         VIII Breazeale (REP)       54.25%       1,         VIIII Breazeale (REP)       34.04%       2,         VIIII Breazeale (REP)       2,       2,         NC STATE SENATE DISTRICT 8 - REP (Vote For 1)       20       20 of 20 Precincts Reporting       2,         NC STATE SENATE DISTRICT 8 - REP (Vote For 1)       20 of 20 Precincts Reporting       2,         NC STATE SENATE DISTRICT 8 - REP (Vote For 1)       20 of 20 Precincts Reporting       2,         NC STATE SENATE DISTRICT 8 - REP (Vote For 1)       20 of 20 Precincts Reporting       45.31%       1, <th>US SENATE - DEM (Vote For 1)</th> <th></th> <th></th>                                                                                                                                                                                                                                                                                                                                                                                                                                                                                                                                                                                                                                                                                                                                                                                                                                                                                                                                                                                                            | US SENATE - DEM (Vote For 1)                       |         |       |
|--------------------------------------------------------------------------------------------------------------------------------------------------------------------------------------------------------------------------------------------------------------------------------------------------------------------------------------------------------------------------------------------------------------------------------------------------------------------------------------------------------------------------------------------------------------------------------------------------------------------------------------------------------------------------------------------------------------------------------------------------------------------------------------------------------------------------------------------------------------------------------------------------------------------------------------------------------------------------------------------------------------------------------------------------------------------------------------------------------------------------------------------------------------------------------------------------------------------------------------------------------------------------------------------------------------------------------------------------------------------------------------------------------------------------------------------------------------------------------------------------------------------------------------------------------------------------------------------------------------------------------------------------------------------------------------------------------------------------------------------------------------------------------------------------------------------------------------------------------------------------------------------------------------------------------------------------------------------------------------------------------------------------------------------------------------------------------------------------------------------------------------------------------------------------------------------------------------------------------------------------------------------------------------------------------------------------------|----------------------------------------------------|---------|-------|
| Marcus W. Williams<br>(DEM)<br>Ann Worthy (DEM)       12.53%         Elaine Marshall (DEM)       4.45%         Elaine Marshall (DEM)       31.76%         Ken Lewis (DEM)       12.02%         Susan Harris (DEM)       7.89%         Cal Cunningham<br>(DEM)       31.34%         Z       7.89%         Cal Cunningham<br>(DEM)       31.34%         Z       7.89%         SENATE - REP (Vote For 1)       20 of 20 Precincts Reporting         20 of 20 Precincts Reporting       6.48%         Brad Jones (REP)       6.55%         Richard Burr (REP)       6.55%         Is HOUSE OF REPRESENTATIVES DISTRICT 7 - REP (Vote For 1)       20 of 20 Precincts Reporting         20 of 20 Precincts Reporting       Percent       Vote For 1)         20 of 20 Precincts Reporting       54.25%       1,         Will Breazeale (REP)       11.71%       34.04%         Will Breazeale (REP)       2,       2,         VC STATE SENATE DISTRICT 8 - REP (Vote For 1)       20 of 20 Precincts Reporting       2,         VC STATE SENATE DISTRICT 8 - REP (Vote For 1)       20 of 20 Precincts Reporting       2,         Vote State Senate District 8 - REP (Vote For 1)       20 of 20 Precincts Reporting       45.31%       1,         Belli Rabon (REP)                                                                                                                                                                                                                                                                                                                                                                                                                                                                                                                                                                                                                                                                                                                                                                                                                                                                                                                                                                                                                                                                | 20 of 20 Precincts Reporting                       |         |       |
| (DEM)       4.45%         Elaine Marshall (DEM)       31.76%         Ken Lewis (DEM)       12.02%         Susan Harris (DEM)       7.89%         Cal Cunningham       31.34%         (DEM)       2.         JS SENATE - REP (Vote For 1)       20         20 of 20 Precincts Reporting       Percent       Votestand         Market (REP)       6.48%       11.53%         Eddie Burks (REP)       6.55%       2.         IS HOUSE OF REPRESENTATIVES DISTRICT 7 - REP (Vote For 1)       20       2.         20 of 20 Precincts Reporting       Percent       Votestand         Itario Gregory Pantano       54.25%       1.         (REP)       11.71%       34.04%       2.         VIII Breazeale (REP)       11.71%       34.04%       2.         VIII Breazeale (REP)       2.       34.04%       2.         VIII Breazeale (REP)       34.04%       2.       34.04%       2.         VIII Breazeale (REP)       34.04%       2.       34.04%       34.04%       34.04%       34.04%       34.04%       34.04%       34.04%       34.04%       34.04%       34.04%       34.04%       34.04%       34.04%       34.04%       34.04%       34.04%       <                                                                                                                                                                                                                                                                                                                                                                                                                                                                                                                                                                                                                                                                                                                                                                                                                                                                                                                                                                                                                                                                                                                                                                 |                                                    | Percent | Votes |
| Ann Worthy (DEM)       4.45%         Elaine Marshall (DEM)       31.76%         Ken Lewis (DEM)       12.02%         Susan Harris (DEM)       7.89%         Cal Cunningham       31.34%         (DEM)       7.89%         JS SENATE - REP (Vote For 1)       20         20 of 20 Precincts Reporting       Percent         V(       6.48%         Brad Jones (REP)       6.55%         Richard Burr (REP)       6.55%         Richard Burr (REP)       6.55%         20 of 20 Precincts Reporting       Percent         V(       6.48%         11.53%       6.55%         Richard Burr (REP)       6.55%         20 of 20 Precincts Reporting       Percent         V(       V(         20 of 20 Precincts Reporting       2         VG       11.71%         20 of 20 Precincts Reporting       9         V(       54.25%       1,         Randy Crow (REP)       11.71%         Will Breazeale (REP)       34.04%       2,         VC       STATE SENATE DISTRICT 8 - REP (Vote For 1)       20       20 of 20 Precincts Reporting         20 of 20 Precincts Reporting       9       9       45.31%                                                                                                                                                                                                                                                                                                                                                                                                                                                                                                                                                                                                                                                                                                                                                                                                                                                                                                                                                                                                                                                                                                                                                                                                                          |                                                    | 12.53%  | 273   |
| Elaine Marshall (DEM)<br>Ken Lewis (DEM)<br>Susan Harris (DEM)<br>Cal Cunningham<br>(DEM)<br>2.<br>JS SENATE - REP (Vote For 1)<br>20 of 20 Precincts Reporting<br>Clarry Linney (REP)<br>Brad Jones (REP)<br>Brad Jones (REP)<br>Richard Burk (REP)<br>Richard Burk (REP)<br>A Larry Linney (REP)<br>Brad Jones (REP)<br>Brad Jones (REP)<br>A Larry Linney (REP)<br>Brad Jones (REP)<br>A Larry Linney (REP)<br>Brad Jones (REP)<br>A Larry Linney ( | Ann Worthy (DEM)                                   | 4.45%   | 97    |
| Ken Lewis (DEM)       12.02%         Susan Harris (DEM)       7.89%         Cal Cunningham       31.34%         (DEM)       2,         IS SENATE - REP (Vote For 1)       20 of 20 Precincts Reporting         20 of 20 Precincts Reporting       Percent         Larry Linney (REP)       6.48%         Brad Jones (REP)       11.53%         Eddie Burks (REP)       6.55%         Richard Burr (REP)       6.55%         IS HOUSE OF REPRESENTATIVES DISTRICT 7 - REP (Vote For 1)       20 of 20 Precincts Reporting         20 of 20 Precincts Reporting       Percent       Vote For 1)         20 of 20 Precincts Reporting       2,       2,         Is HOUSE OF REPRESENTATIVES DISTRICT 7 - REP (Vote For 1)       20 of 20 Precincts Reporting       2,         Itario Gregory Pantano (REP)       11.71%       34.04%       2,         Itario Straict 8 - REP (Vote For 1)       20 of 20 Precincts Reporting       2,         VC STATE SENATE DISTRICT 8 - REP (Vote For 1)       20 of 20 Precincts Reporting       2,         US of 20 Precincts Reporting       45.31%       1,         Bill Rabon (REP)       45.31%       1,         Bettie Fennell (REP)       54.69%       1,                                                                                                                                                                                                                                                                                                                                                                                                                                                                                                                                                                                                                                                                                                                                                                                                                                                                                                                                                                                                                                                                                                                              |                                                    | 31.76%  | 692   |
| Cal Cunningham         31.34%           (DEM)         2,           JS SENATE - REP (Vote For 1)         20 of 20 Precincts Reporting           20 of 20 Precincts Reporting         6.48%           Brad Jones (REP)         11.53%           Eddie Burks (REP)         6.55%           Richard Burr (REP)         6.55%           Z         75.45%           JS HOUSE OF REPRESENTATIVES DISTRICT 7 - REP (Vote For 1)         20           20 of 20 Precincts Reporting         Percent         Vot REP)           Ilario Gregory Pantano (REP)         54.25%         1,           Randy Crow (REP)         11.71%         2,           VIII Breazeale (REP)         34.04%         2,           VC STATE SENATE DISTRICT 8 - REP (Vote For 1)         20 of 20 Precincts Reporting         2,           VC STATE SENATE DISTRICT 8 - REP (Vote For 1)         20 of 20 Precincts Reporting         2,           UC STATE SENATE DISTRICT 8 - REP (Vote For 1)         20 of 20 Precincts Reporting         2,           UC STATE SENATE DISTRICT 8 - REP (Vote For 1)         20 of 20 Precincts Reporting         45.31%         1,           Bill Rabon (REP)         45.31%         1,         54.69%         1,                                                                                                                                                                                                                                                                                                                                                                                                                                                                                                                                                                                                                                                                                                                                                                                                                                                                                                                                                                                                                                                                                                        |                                                    | 12.02%  | 262   |
| (DEM)         2.           JS SENATE - REP (Vote For 1)         20 of 20 Precincts Reporting           20 of 20 Precincts Reporting         6.48%           Brad Jones (REP)         11.53%           Eddie Burks (REP)         6.55%           Richard Burk (REP)         6.55%           Richard Burk (REP)         75.45%           2.         22           JS HOUSE OF REPRESENTATIVES DISTRICT 7 - REP (Vote For 1)         20 of 20 Precincts Reporting           20 of 20 Precincts Reporting         Percent         Vote Precent           20 of 20 Precincts Reporting         11.71%         34.04%           21 District 8 - REP (Vote For 1)         20 of 20 Precincts Reporting         20 of 20 Precincts Reporting           20 of 20 Precincts Reporting         94.04%         21           21 C STATE SENATE DISTRICT 8 - REP (Vote For 1)         20 of 20 Precincts Reporting         21           20 of 20 Precincts Reporting         21         21           21 C STATE SENATE DISTRICT 8 - REP (Vote For 1)         22         21           22 Dis district 1 = 0.000000000000000000000000000000000                                                                                                                                                                                                                                                                                                                                                                                                                                                                                                                                                                                                                                                                                                                                                                                                                                                                                                                                                                                                           | Susan Harris (DEM)                                 | 7.89%   | 172   |
| JS SENATE - REP (Vote For 1)         20 of 20 Precincts Reporting         Percent       Vote         Larry Linney (REP)       6.48%         Brad Jones (REP)       11.53%         Eddie Burks (REP)       6.55%         Richard Burr (REP)       6.55%         Zis HOUSE OF REPRESENTATIVES DISTRICT 7 - REP (Vote For 1)       20         20 of 20 Precincts Reporting       Percent       Vote For 1)         20 of 20 Precincts Reporting       11.71%       34.04%         Vial Breazeale (REP)       34.04%       2         C STATE SENATE DISTRICT 8 - REP (Vote For 1)       20 of 20 Precincts Reporting       2         VC STATE SENATE DISTRICT 8 - REP (Vote For 1)       20 of 20 Precincts Reporting       2         Bill Rabon (REP)       45.31%       1         Bettie Fennell (REP)       45.31%       1                                                                                                                                                                                                                                                                                                                                                                                                                                                                                                                                                                                                                                                                                                                                                                                                                                                                                                                                                                                                                                                                                                                                                                                                                                                                                                                                                                                                                                                                                                      |                                                    | 31.34%  | 683   |
| 20 of 20 Precincts Reporting       Percent       Vol         Larry Linney (REP)       6.48%       11.53%         Brad Jones (REP)       11.53%       6.55%         Eddie Burks (REP)       6.55%       2,         Richard Burr (REP)       75.45%       2,         JS HOUSE OF REPRESENTATIVES DISTRICT 7 - REP (Vote For 1)       20 of 20 Precincts Reporting       Percent       Vol         20 of 20 Precincts Reporting       11.71%       11.71%       11.71%         Will Breazeale (REP)       34.04%       2,       2,         Vol         District 8 - REP (Vote For 1)         20 of 20 Precincts Reporting         Percent       Vol         Bill Rabon (REP)       11.71%         Bill Rabon (REP)       45.31%       1,         Bill Rabon (REP)       45.31%       1,         Bill Rabon (REP)       54.69%       1,                                                                                                                                                                                                                                                                                                                                                                                                                                                                                                                                                                                                                                                                                                                                                                                                                                                                                                                                                                                                                                                                                                                                                                                                                                                                                                                                                                                                                                                                                            |                                                    |         | 2,179 |
| Percent         Vol           Larry Linney (REP)         6.48%           Brad Jones (REP)         11.53%           Eddie Burks (REP)         6.55%           Richard Burr (REP)         75.45%         2,           JS HOUSE OF REPRESENTATIVES DISTRICT 7 - REP (Vote For 1)         20         20           20 of 20 Precincts Reporting         Percent         Vol           Ilario Gregory Pantano (REP)         11.71%         34.04%           Will Breazeale (REP)         34.04%         2,           VC STATE SENATE DISTRICT 8 - REP (Vote For 1)         20 of 20 Precincts Reporting         2,           VC STATE SENATE DISTRICT 8 - REP (Vote For 1)         20 of 20 Precincts Reporting         2,           VC STATE SENATE DISTRICT 8 - REP (Vote For 1)         20 of 20 Precincts Reporting         2,           VC STATE SENATE DISTRICT 8 - REP (Vote For 1)         20 of 20 Precincts Reporting         1,           Bill Rabon (REP)         45.31% 1,         1,           Bettie Fennell (REP)         54.69% 1,         1,                                                                                                                                                                                                                                                                                                                                                                                                                                                                                                                                                                                                                                                                                                                                                                                                                                                                                                                                                                                                                                                                                                                                                                                                                                                                       | JS SENATE - REP (Vote For 1)                       |         |       |
| Percent         Vol           Larry Linney (REP)         6.48%           Brad Jones (REP)         11.53%           Eddie Burks (REP)         6.55%           Richard Burr (REP)         75.45%         2,           JS HOUSE OF REPRESENTATIVES DISTRICT 7 - REP (Vote For 1)         20         20           20 of 20 Precincts Reporting         Percent         Vol           Ilario Gregory Pantano (REP)         11.71%         34.04%           Will Breazeale (REP)         34.04%         2,           VC STATE SENATE DISTRICT 8 - REP (Vote For 1)         20 of 20 Precincts Reporting         2,           VC STATE SENATE DISTRICT 8 - REP (Vote For 1)         20 of 20 Precincts Reporting         2,           VC STATE SENATE DISTRICT 8 - REP (Vote For 1)         20 of 20 Precincts Reporting         2,           VC STATE SENATE DISTRICT 8 - REP (Vote For 1)         20 of 20 Precincts Reporting         1,           Bill Rabon (REP)         45.31% 1,         1,           Bettie Fennell (REP)         54.69% 1,         1,                                                                                                                                                                                                                                                                                                                                                                                                                                                                                                                                                                                                                                                                                                                                                                                                                                                                                                                                                                                                                                                                                                                                                                                                                                                                       | 20 of 20 Precincts Reporting                       |         |       |
| Brad Jones (REP)       11.53%         Eddie Burks (REP)       6.55%         Richard Burr (REP)       75.45%       2,         JS HOUSE OF REPRESENTATIVES DISTRICT 7 - REP (Vote For 1)       20 of 20 Precincts Reporting       20 of 20 Precincts Reporting         20 of 20 Precincts Reporting       54.25%       1,         Randy Crow (REP)       11.71%       34.04%         Will Breazeale (REP)       34.04%       2,         NC STATE SENATE DISTRICT 8 - REP (Vote For 1)       20 of 20 Precincts Reporting       2,         Bill Rabon (REP)       45.31%       1,         Bettie Fennell (REP)       45.31%       1,                                                                                                                                                                                                                                                                                                                                                                                                                                                                                                                                                                                                                                                                                                                                                                                                                                                                                                                                                                                                                                                                                                                                                                                                                                                                                                                                                                                                                                                                                                                                                                                                                                                                                              |                                                    | Percent | Votes |
| Eddie Burks (REP)       6.55%         Richard Burr (REP)       75.45%       2,         JS HOUSE OF REPRESENTATIVES DISTRICT 7 - REP (Vote For 1)       20       2,         20 of 20 Precincts Reporting       Percent       Vote For 1)         20 of 20 Precincts Reporting       54.25%       1,         Randy Crow (REP)       11.71%       34.04%       2,         VC STATE SENATE DISTRICT 8 - REP (Vote For 1)       20       2,       2,         20 of 20 Precincts Reporting       2,       2,       2,         VC STATE SENATE DISTRICT 8 - REP (Vote For 1)       20       20       2,         20 of 20 Precincts Reporting       2,       2,       2,         VC STATE SENATE DISTRICT 8 - REP (Vote For 1)       20       20       1,         20 of 20 Precincts Reporting       45.31%       1,       1,         Bill Rabon (REP)       54.69%       1,       54.69%       1,                                                                                                                                                                                                                                                                                                                                                                                                                                                                                                                                                                                                                                                                                                                                                                                                                                                                                                                                                                                                                                                                                                                                                                                                                                                                                                                                                                                                                                     | Larry Linney (REP)                                 | 6.48%   | 186   |
| Richard Burr (REP)       75.45%       2,         JS HOUSE OF REPRESENTATIVES DISTRICT 7 - REP (Vote For 1)       20         20 of 20 Precincts Reporting       Percent       Vc         Ilario Gregory Pantano<br>(REP)<br>Randy Crow (REP)       11.71%       34.04%         Will Breazeale (REP)       2,         VC STATE SENATE DISTRICT 8 - REP (Vote For 1)       20       2,         20 of 20 Precincts Reporting       2,         VC STATE SENATE DISTRICT 8 - REP (Vote For 1)       20         20 of 20 Precincts Reporting       2,         Bill Rabon (REP)       45.31%       1,         54.69%       1,                                                                                                                                                                                                                                                                                                                                                                                                                                                                                                                                                                                                                                                                                                                                                                                                                                                                                                                                                                                                                                                                                                                                                                                                                                                                                                                                                                                                                                                                                                                                                                                                                                                                                                          | Brad Jones (REP)                                   | 11.53%  | 331   |
| Richard Burr (REP)       75.45%       2,         IS HOUSE OF REPRESENTATIVES DISTRICT 7 - REP (Vote For 1)       20       2,         20 of 20 Precincts Reporting       Percent       Vote         Ilario Gregory Pantano (REP)       11.71%       34.04%         Will Breazeale (REP)       2,       2,         IC STATE SENATE DISTRICT 8 - REP (Vote For 1)       20       2,         20 of 20 Precincts Reporting       2,       2,         IC STATE SENATE DISTRICT 8 - REP (Vote For 1)       20       2,         20 of 20 Precincts Reporting       2,       2,         IE SENATE DISTRICT 8 - REP (Vote For 1)       2,       2,         20 of 20 Precincts Reporting       2,       2,         Bill Rabon (REP)       45.31%       1,         Bettie Fennell (REP)       54.69%       1,                                                                                                                                                                                                                                                                                                                                                                                                                                                                                                                                                                                                                                                                                                                                                                                                                                                                                                                                                                                                                                                                                                                                                                                                                                                                                                                                                                                                                                                                                                                              |                                                    | 6.55%   | 188   |
| JS HOUSE OF REPRESENTATIVES DISTRICT 7 - REP (Vote For 1)<br>20 of 20 Precincts Reporting<br>Percent Vote<br>Ilario Gregory Pantano<br>(REP)<br>Randy Crow (REP)<br>Will Breazeale (REP)<br>11.71%<br>Will Breazeale (REP)<br>20 of 20 Precincts Reporting<br>20 of 20 Precincts Reporting<br>Percent Vote<br>Bill Rabon (REP)<br>Bettie Fennell (REP)<br>54.69%<br>1,                                                                                                                                                                                                                                                                                                                                                                                                                                                                                                                                                                                                                                                                                                                                                                                                                                                                                                                                                                                                                                                                                                                                                                                                                                                                                                                                                                                                                                                                                                                                                                                                                                                                                                                                                                                                                                                                                                                                                         |                                                    | 75.45%  | 2,167 |
| 20 of 20 Precincts Reporting       Percent       Vol         Ilario Gregory Pantano (REP)       54.25%       1,         Randy Crow (REP)       11.71%       2,         Will Breazeale (REP)       34.04%       2,         NC STATE SENATE DISTRICT 8 - REP (Vote For 1)       20 of 20 Precincts Reporting       Percent       Vol         Bill Rabon (REP)       45.31%       1,       54.69%       1,                                                                                                                                                                                                                                                                                                                                                                                                                                                                                                                                                                                                                                                                                                                                                                                                                                                                                                                                                                                                                                                                                                                                                                                                                                                                                                                                                                                                                                                                                                                                                                                                                                                                                                                                                                                                                                                                                                                        |                                                    |         | 2,872 |
| Percent         Vol           Ilario Gregory Pantano<br>(REP)         54.25%         1,           Randy Crow (REP)         11.71%         11.71%           Will Breazeale (REP)         34.04%         2,           NC STATE SENATE DISTRICT 8 - REP (Vote For 1)         20 of 20 Precincts Reporting         Percent         Vol           Bill Rabon (REP)         45.31%         1,         54.69%         1,                                                                                                                                                                                                                                                                                                                                                                                                                                                                                                                                                                                                                                                                                                                                                                                                                                                                                                                                                                                                                                                                                                                                                                                                                                                                                                                                                                                                                                                                                                                                                                                                                                                                                                                                                                                                                                                                                                              | JS HOUSE OF REPRESENTATIVES DISTRICT 7 - REP (Vote | For 1)  |       |
| Ilario Gregory Pantano       54.25%       1,         (REP)       11.71%       11.71%         Will Breazeale (REP)       34.04%       2,         NC STATE SENATE DISTRICT 8 - REP (Vote For 1)       2,       2,         20 of 20 Precincts Reporting       Percent       Vote For 1)         20 of 20 Precincts Reporting       45.31%       1,         Bill Rabon (REP)       54.69%       1,                                                                                                                                                                                                                                                                                                                                                                                                                                                                                                                                                                                                                                                                                                                                                                                                                                                                                                                                                                                                                                                                                                                                                                                                                                                                                                                                                                                                                                                                                                                                                                                                                                                                                                                                                                                                                                                                                                                                 | 20 of 20 Precincts Reporting                       |         |       |
| (REP)       11.71%         Randy Crow (REP)       11.71%         Will Breazeale (REP)       34.04%         2,       2,         NC STATE SENATE DISTRICT 8 - REP (Vote For 1)       2         20 of 20 Precincts Reporting       Percent       Vc         Bill Rabon (REP)       45.31%       1,         Bettie Fennell (REP)       54.69%       1,                                                                                                                                                                                                                                                                                                                                                                                                                                                                                                                                                                                                                                                                                                                                                                                                                                                                                                                                                                                                                                                                                                                                                                                                                                                                                                                                                                                                                                                                                                                                                                                                                                                                                                                                                                                                                                                                                                                                                                             |                                                    | Percent | Votes |
| Randy Crow (REP)       11.71%         Will Breazeale (REP)       34.04%         2,       2,         NC STATE SENATE DISTRICT 8 - REP (Vote For 1)       2         20 of 20 Precincts Reporting       Percent       Vote For 1)         Bill Rabon (REP)       45.31%       1,         Bettie Fennell (REP)       54.69%       1,                                                                                                                                                                                                                                                                                                                                                                                                                                                                                                                                                                                                                                                                                                                                                                                                                                                                                                                                                                                                                                                                                                                                                                                                                                                                                                                                                                                                                                                                                                                                                                                                                                                                                                                                                                                                                                                                                                                                                                                               |                                                    | 54.25%  | 1,562 |
| Will Breazeale (REP)         34.04%           2,         2,           NC STATE SENATE DISTRICT 8 - REP (Vote For 1)         20 of 20 Precincts Reporting           20 of 20 Precincts Reporting         Percent         Vote For 1,           Bill Rabon (REP)         45.31%         1,           Bettie Fennell (REP)         54.69%         1,                                                                                                                                                                                                                                                                                                                                                                                                                                                                                                                                                                                                                                                                                                                                                                                                                                                                                                                                                                                                                                                                                                                                                                                                                                                                                                                                                                                                                                                                                                                                                                                                                                                                                                                                                                                                                                                                                                                                                                              |                                                    | 11.71%  | 337   |
| 2,<br>NC STATE SENATE DISTRICT 8 - REP (Vote For 1)<br>20 of 20 Precincts Reporting<br>Bill Rabon (REP)<br>Bettie Fennell (REP)<br>54.69% 1,                                                                                                                                                                                                                                                                                                                                                                                                                                                                                                                                                                                                                                                                                                                                                                                                                                                                                                                                                                                                                                                                                                                                                                                                                                                                                                                                                                                                                                                                                                                                                                                                                                                                                                                                                                                                                                                                                                                                                                                                                                                                                                                                                                                   |                                                    |         | 980   |
| 20 of 20 Precincts Reporting         Percent         Volume           Bill Rabon (REP)         45.31%         1,           Bettie Fennell (REP)         54.69%         1,                                                                                                                                                                                                                                                                                                                                                                                                                                                                                                                                                                                                                                                                                                                                                                                                                                                                                                                                                                                                                                                                                                                                                                                                                                                                                                                                                                                                                                                                                                                                                                                                                                                                                                                                                                                                                                                                                                                                                                                                                                                                                                                                                      |                                                    |         | 2,879 |
| Percent         Vol           Bill Rabon (REP)         45.31%         1,           Bettie Fennell (REP)         54.69%         1,                                                                                                                                                                                                                                                                                                                                                                                                                                                                                                                                                                                                                                                                                                                                                                                                                                                                                                                                                                                                                                                                                                                                                                                                                                                                                                                                                                                                                                                                                                                                                                                                                                                                                                                                                                                                                                                                                                                                                                                                                                                                                                                                                                                              | NC STATE SENATE DISTRICT 8 - REP (Vote For 1)      |         |       |
| Bill Rabon (REP)         45.31%         1,           Bettie Fennell (REP)         54.69%         1,                                                                                                                                                                                                                                                                                                                                                                                                                                                                                                                                                                                                                                                                                                                                                                                                                                                                                                                                                                                                                                                                                                                                                                                                                                                                                                                                                                                                                                                                                                                                                                                                                                                                                                                                                                                                                                                                                                                                                                                                                                                                                                                                                                                                                            | 20 of 20 Precincts Reporting                       |         |       |
| Bettie Fennell (REP) 54.69% 1,                                                                                                                                                                                                                                                                                                                                                                                                                                                                                                                                                                                                                                                                                                                                                                                                                                                                                                                                                                                                                                                                                                                                                                                                                                                                                                                                                                                                                                                                                                                                                                                                                                                                                                                                                                                                                                                                                                                                                                                                                                                                                                                                                                                                                                                                                                 |                                                    | Percent | Votes |
|                                                                                                                                                                                                                                                                                                                                                                                                                                                                                                                                                                                                                                                                                                                                                                                                                                                                                                                                                                                                                                                                                                                                                                                                                                                                                                                                                                                                                                                                                                                                                                                                                                                                                                                                                                                                                                                                                                                                                                                                                                                                                                                                                                                                                                                                                                                                | Bill Rabon (REP)                                   | 45.31%  | 1,352 |
| 2,                                                                                                                                                                                                                                                                                                                                                                                                                                                                                                                                                                                                                                                                                                                                                                                                                                                                                                                                                                                                                                                                                                                                                                                                                                                                                                                                                                                                                                                                                                                                                                                                                                                                                                                                                                                                                                                                                                                                                                                                                                                                                                                                                                                                                                                                                                                             | Bettie Fennell (REP)                               | 54.69%  | 1,632 |
|                                                                                                                                                                                                                                                                                                                                                                                                                                                                                                                                                                                                                                                                                                                                                                                                                                                                                                                                                                                                                                                                                                                                                                                                                                                                                                                                                                                                                                                                                                                                                                                                                                                                                                                                                                                                                                                                                                                                                                                                                                                                                                                                                                                                                                                                                                                                |                                                    |         | 2,984 |
| COUNTY COMMISSIONER DISTRICT 1 - REP (Vote For 1)                                                                                                                                                                                                                                                                                                                                                                                                                                                                                                                                                                                                                                                                                                                                                                                                                                                                                                                                                                                                                                                                                                                                                                                                                                                                                                                                                                                                                                                                                                                                                                                                                                                                                                                                                                                                                                                                                                                                                                                                                                                                                                                                                                                                                                                                              | COUNTY COMMISSIONER DISTRICT 1 - REP (Vote For 1)  |         |       |
|                                                                                                                                                                                                                                                                                                                                                                                                                                                                                                                                                                                                                                                                                                                                                                                                                                                                                                                                                                                                                                                                                                                                                                                                                                                                                                                                                                                                                                                                                                                                                                                                                                                                                                                                                                                                                                                                                                                                                                                                                                                                                                                                                                                                                                                                                                                                |                                                    |         |       |